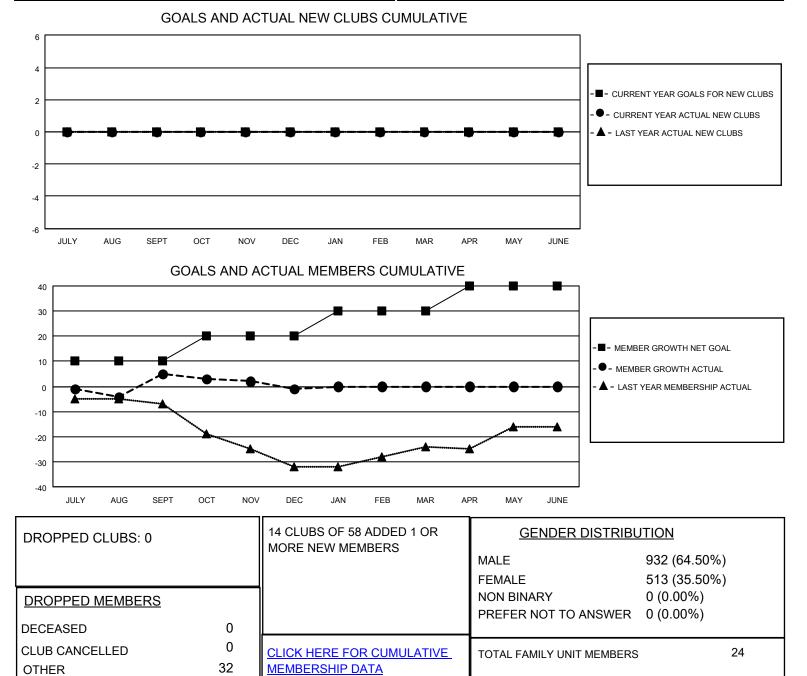

## LOCATION SLOVENIA

District 129

Results as of: 2/28/2022

| Clubs                 |               |           |               | Members               |                         |                         |                                                    |
|-----------------------|---------------|-----------|---------------|-----------------------|-------------------------|-------------------------|----------------------------------------------------|
| RESULTS FOR 2021-2022 |               |           |               | RESULTS FOR 2021-2022 |                         |                         |                                                    |
| QUARTER               | NEW CLUB GOAL | NEW CLUBS | DROPPED CLUBS | QUARTER ME            | MBER GROWTH NET<br>GOAL | MEMBER GROWTH<br>ACTUAL | DROPPED<br>MEMBERS ACTUAL<br>(including transfers) |
| JULY/AUG/SEPT         | 0             | 0         | 0             | JULY/AUG/SEPT         | 10                      | 15                      | 10                                                 |
| OCT/NOV/DEC           | 0             | 0         | 0             | OCT/NOV/DEC           | 10                      | 7                       | 13                                                 |
| JAN/FEB/MAR           | 0             | 0         | 0             | JAN/FEB/MAR           | 10                      | 10                      | 9                                                  |
| APR/MAY/JUNE          | 0             | 0         | 0             | APR/MAY/JUNE          | 10                      | 0                       | 0                                                  |

TOTAL

32

12

FAMILY MEMBERS PAYING HALF DUES